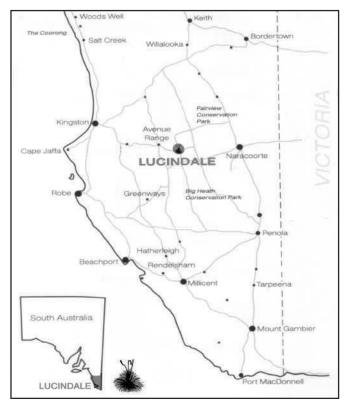

### **DISTANCES FROM LUCINDALE (kms)**

| Lucindale - Naracoorte  | 42  |
|-------------------------|-----|
| Lucindale – Kingston    | 53  |
| Lucindale – Penola      | 74  |
| Lucindale – Millicent   | 81  |
| Luicindale - Robe       | 84  |
| Luicindale - Willalooka | 85  |
| Lucindale – Keith       | 118 |
| Lucindale – Mt Gambier  | 149 |
| Lucindale – Horsham     | 196 |
| Lucindale – Hamilton    | 218 |
| Lucindale – Portland    | 257 |
| Lucindale – Adelaide    | 350 |